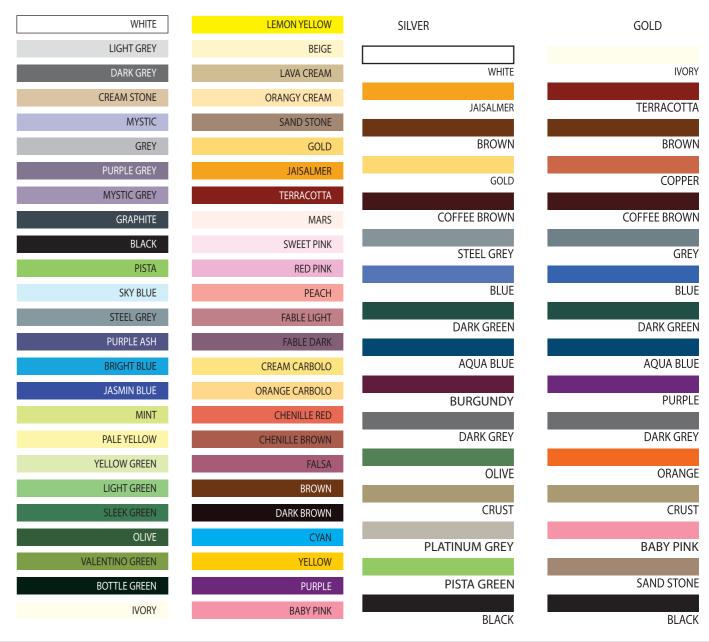

## **GROUT COLOUR SHADES**

#### **TILE GROUT COLOUR SHADES**

## SPARKLE GROUT COLOUR SHADES

Epoxy Grout available in two part and three part component, easy to mix and easy to clean. There are so many colour options are available in Epoxy Grout and it is also available unique Sparkling and Glittering Colours.

Kawach Cement Base Grout is a white cement base colour grout. It is a perfect bonding material for ceramic and vitrified tiles joint on floor or wall. It is also non shrinkable and crack proof. Easy to spread and easy to clean. There are so many colour options are available in cement base grout and it is also available as per the specific tiles colour tone.

It is advisable to please refer our Regular & Sparkling colour shade card for verity of color options.

Cement Grout: 1 Kg & 10 Kg. | Epoxy Grout: 1 Kg. & 5 Kg.

કવચ ઇપોક્ષી ગ્રાઉટ મટીરીયલ બે ટાઇલ્સ વચ્ચેના સાંધા પુરવા માટે વપરાય છે. ટાઇલ્સ વચ્ચેનું બોડીંગ એક મહત્વની બાબત છે. જે ટાઇલ્સને સુરક્ષીત તથા મજબુત બનાવે છે. કવચ ઇપોક્ષી ગ્રાઉટમાં વોટર પ્રુફીંગ સોલ્યુશન નો સમાવેશ પણ કરેલો છે. હાલની આધુનીક પધ્ધતિ મુજબ બે ટાઇલ્સ વચ્ચે ઇપોક્ષી એક મહત્વ બાબત છે કારણકે અવનવા કલર તથા જરીયુક્ત કલર ફ્લોરીંગને એક રીચ લુક આપે