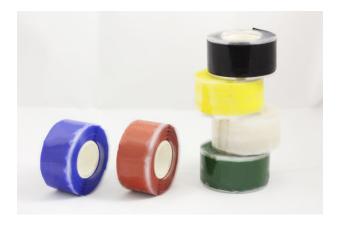

#### **Premium Quality Cushion Compound Rubber Tape**

(Strongest adhesion & Shock Proof Product)

## Rio

Pvc Electrical Insulation Tape / Teflon Tape / Cushion Compound / A.C Capacitors

#### Rio Industrial Tapes

**Masking Tape** 

Non Adhesive Duct Tape

Warning Tape

Grey High Bond Duct Tape

Aluminum Foil Duct Tape

**Bopp Duct Tape** 