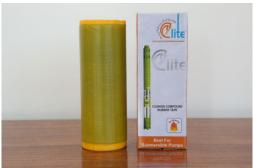

#### **Premium Quality Pvc Electrical Insulation Tape**

(Engineered Tape – ISI Approved – Fire Retardant quality)

SPECIFICATIONS FOR ELECTRICAL INSULATION TAPE

1.Thickness
2.Tensile Strength
3. Adhesion to Steel
4. Adhesion to Steel
4. Adhesion to Steel
5. Electric Strength after humid Conditioning
5. Electric Strength after humid Conditioning
7. Flammability
8. Electrolytic Corrosion
9. Insulation Resistance

SPECIFICATIONS FOR ELECTRICAL INSULATION TAPE

1.Thickness
0.125+-0.025 mm
150 N/10 mp width per mm thickpiess (min)
150 N/10 mp width (min)
150 KW/mm (min)
150

Best PVC Electrical Tape for Submersible Pump set

#### **Premium Quality Cushion Compound Rubber Tape**

(Strongest adhesion & Shock Proof Product)