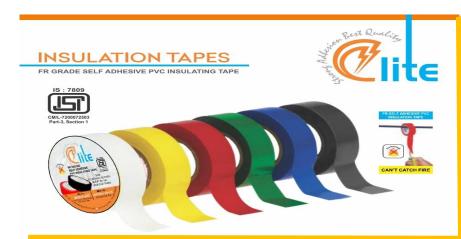

#### **Premium Quality Pvc Electrical Insulation Tape**

(Engineered Tape – ISI Approved – Fire Retardant quality)

SPECIFICATIONS FOR ELECTRICAL INSULATION TAPE

1.Thickness
2.Tensile Strength
3. Adhesion to Steel
4. Adhesion to Steel
4. Adhesion to Steel
5. Electric Strength after humid Conditioning
5. Electric Strength after humid Conditioning
7. Flammability
8. Electrolytic Corrosion
9. Insulation Resistance

SPECIFICATIONS FOR ELECTRICAL INSULATION TAPE

1.Thickness
0.125+-0.025 mm
150 N/10 mp width per mm thickpiess (min)
150 N/10 mp width (min)
150 KW/mm (min)
150

Best PVC Electrical Tape for Submersible Pump set

#### Special features, ELITE makes a premium brand:

- 1: Highly Elongation for perfect gripping on wire/cables.
- **2:** Solvent based Adhesion give best performance under ground water applications.
- **3:** Fire retardant product.