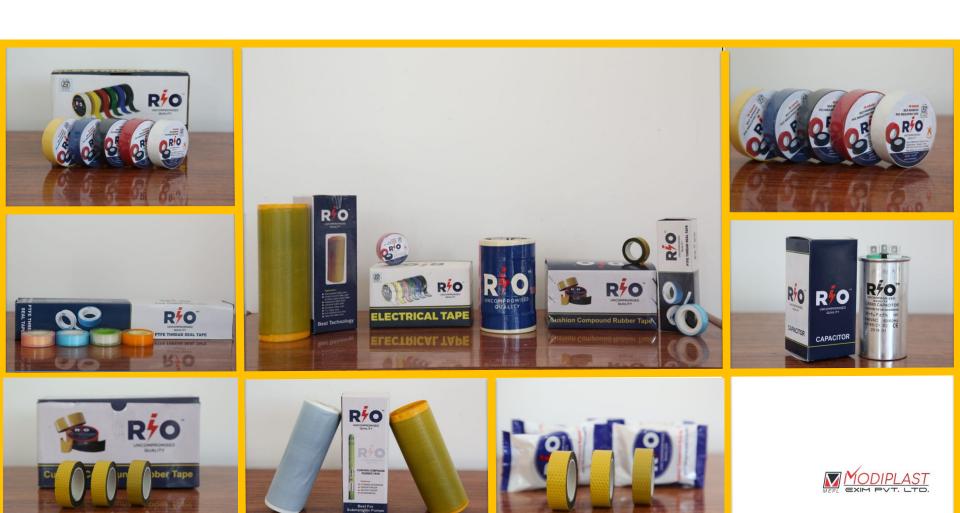

## Rio

Pvc Electrical Insulation Tape / Teflon Tape / Cushion Compound / A.C Capacitors

#### Rio Industrial Tapes

**Masking Tape** 

Non Adhesive Duct Tape

Warning Tape

Grey High Bond Duct Tape

Aluminum Foil Duct Tape

**Bopp Duct Tape** 

#### Premium range of PTFE Teflon Tapes / Thread Seal Tapes

- ★ Quickly without mess wrap up
- ★ Deeper seating on threads
- ★ Enough think to preventing the threads
- ★ White / Yellow Tape available

- ★ Uncompromised Quality
- ★ Accurate length
- ★ Easy Tearing
- ★ To solve leaking joints problems