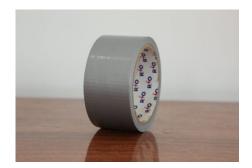

#### Rio Industrial Tapes

**Masking Tape** 

Non Adhesive Duct Tape

Warning Tape

Grey High Bond Duct Tape

Aluminum Foil Duct Tape

**Bopp Duct Tape** 