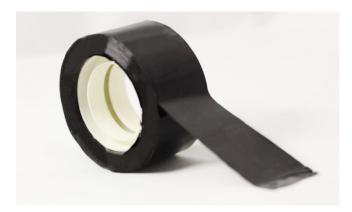

#### **Premium Quality Pvc Electrical Insulation Tape**

(Engineered Tape – ISI Approved – Fire Retardant quality)

SPECIFICATIONS FOR ELECTRICAL INSULATION TAPE

1.Thickness
2.Tensile Strength
3. Adhesion to Steel
4. Adhesion to Steel
4. Adhesion to Steel
5. Electric Strength after humid Conditioning
5. Electric Strength after humid Conditioning
7. Flammability
8. Electrolytic Corrosion
9. Insulation Resistance

SPECIFICATIONS FOR ELECTRICAL INSULATION TAPE

1.Thickness
0.125+-0.025 mm
150 N/10 mp width per mm thickpiess (min)
150 N/10 mp width (min)
150 KW/mm (min)
150

Best PVC Electrical Tape for Submersible Pump set

#### Special features, ELITE makes a premium brand:

- 1: Highly Elongation for perfect gripping on wire/cables.
- **2:** Solvent based Adhesion give best performance under ground water applications.
- **3:** Fire retardant product.