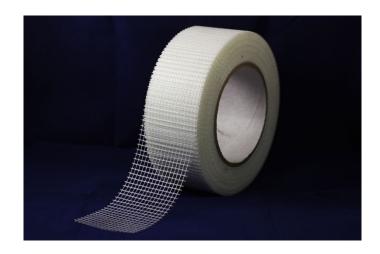

#### **Generation next Industrial Tapes**

**Drip Irrigation Tape** 

Silicon Rubber Tape / Self fusing Tape

Drywall Fiber-Glass Mesh Tape