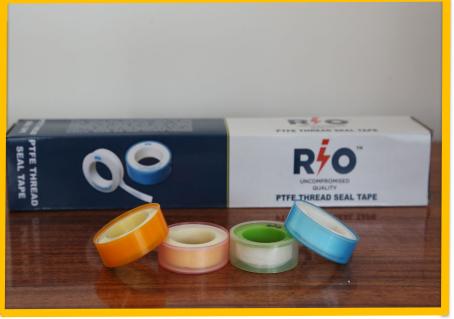

#### Premium range of PTFE Teflon Tapes / Thread Seal Tapes

- ★ Quickly without mess wrap up
- ★ Deeper seating on threads
- ★ Enough think to preventing the threads
- ★ White / Yellow Tape available

- ★ Uncompromised Quality
- ★ Accurate length
- ★ Easy Tearing
- ★ To solve leaking joints problems