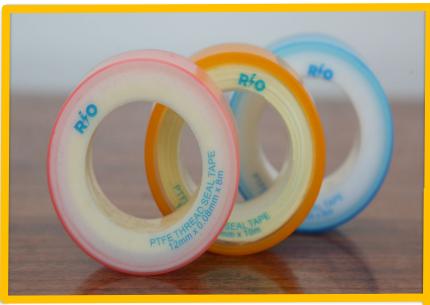

#### Premium range of PTFE Teflon Tapes / Thread Seal Tapes

- ★ Quickly without mess wrap up
- ★ Deeper seating on threads
- ★ Enough think to preventing the threads
- ★ White / Yellow Tape available

- ★ Uncompromised Quality
- ★ Accurate length
- ★ Easy Tearing
- ★ To solve leaking joints problems