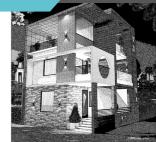

Ashwin Padhiyar

DAK DESIGNS PVT. LTD.

HUUSE DFSIGN

On a site previously occupied by surface. Garden on second floor strongly influenced in its proportions by near by levis bunglows, yet modern in its articulation and materials.

#### Hitesh Shah

A beautiful house with front facing balcony & full proof security in house. The master plan for furniture layout was fixed in olient's mind previously.

The house building is design with modern contemporary pattern which can create pleasent atmosphere.