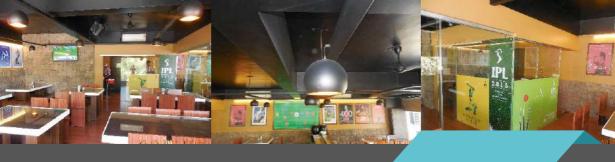

RESTAURANT INTERIOR DESIGN

Gandhinagar's leading & crowded restaurant situated at infocity gate-1. This project was inspired by IPL, Football, Cricket, 2100 sq ft. area of restaurant has been transformed into a IPL gallery.