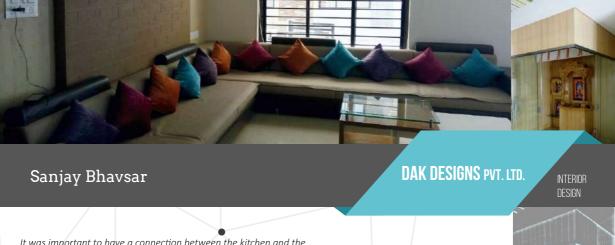

It was important to have a connection between the kitchen and the sitting room with the TV so that games would not be missed. Bar stools provide extra seating when quests are over.

J D Raj

DAK DESIGNS PVT. LTD.