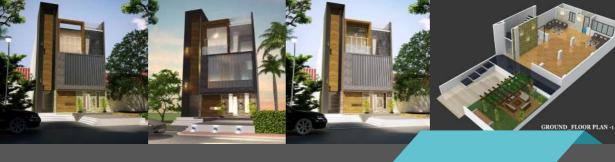

Ashwin Padhiyar

DAK DESIGNS PVT. LTD.

HUUSE DFSIGN

On a site previously occupied by surface. Garden on second floor strongly influenced in its proportions by near by levis bunglows, yet modern in its articulation and materials.