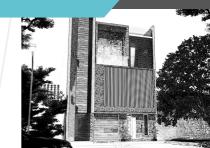

Ashwin Padhiyar

DAK DESIGNS PVT. LTD.

HUUSE DFSIGN

On a site previously occupied by surface. Garden on second floor strongly influenced in its proportions by near by levis bunglows, yet modern in its articulation and materials.