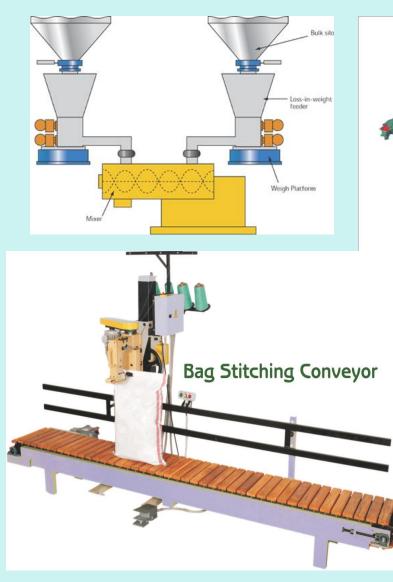

- □ SOLIDS, LIQUIDS HANDLING & PACKING
- □ NETT WEIGHIING, GROSS WEIGHING, DRUM FILLING, JUMBO/FIBC FILLING, TANKER FILLING
- □ AGRO, FERTILIZERS, CHEMICALS, POLYMER, FOOD, ANIMAL FEED, SUGAR, GRAINES, MINERALS
- **100 GM to 1000 KG,**
- □ SILO/HOPPER WEIGHING, BATCH WEIGHING
- □ BAGGING CONTROLLER, REMOTE INDICATORS, SPARES

# PACKAGING & FILLING

- HIGH SPEED & PRECISE
- AUTO TARE & AUTO INFLIGHT CORRECTION
- ALL FUNCTION WITH MANUAL MODE
- RUN/PAUSE/HOLD/STOP FACILITY
- IN-BUILT COUNTER, TOTALIZER, REJECTED BAG COUNTER
- CUSTOMIZED FUNCTIONS / INDICATORS
- EDITABLE SOFTWARE WITH AS-BUILT PROGRAM BACK-UP
- COLOUR TOUCH SCREEN WITH CUSTOMIZED GRAPHICS
- Optional key board for hazardous location.
- RS 232, RS 484, ETHERNET, USB COMPORT

## **WEIGHING & BAGGING**

- RAW MATERIAL / FINISHED PRODUCT HANDLING EQUIPMENTS
   BUCKET ELEVATOR, SCREW CONVEYOR, BELT CONVEYOR, VIBRATING FEEDER
- PNUEMATIC CONVEYING, AIR BLOWER, DUST COLLECTOR, BAG FILTERS, EXHAUST FAN
- □ SEALING. STITCHING, CHECKWEIGHER, METAL DETECTOR, BAG TURNING, PALLETIZING.
- □ SLAT CONVEYOR, ROLLER CONVEYOR, BELT CONVEYOR