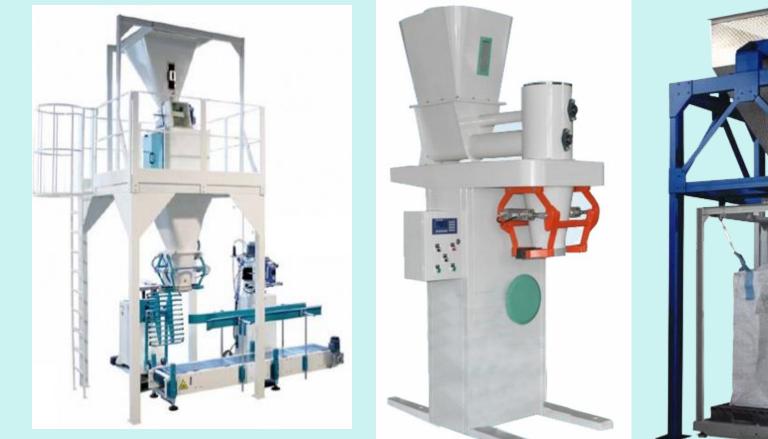

- □ SOLIDS, LIQUIDS HANDLING & PACKING
- □ NETT WEIGHIING, GROSS WEIGHING, DRUM FILLING, JUMBO/FIBC FILLING, TANKER FILLING
- □ AGRO, FERTILIZERS, CHEMICALS, POLYMER, FOOD, ANIMAL FEED, SUGAR, GRAINES, MINERALS
- **100 GM to 1000 KG,**
- □ SILO/HOPPER WEIGHING, BATCH WEIGHING
- □ BAGGING CONTROLLER, REMOTE INDICATORS, SPARES

# PACKAGING & FILLING

- HIGH SPEED & PRECISE
- AUTO TARE & AUTO INFLIGHT CORRECTION
- ALL FUNCTION WITH MANUAL MODE
- RUN/PAUSE/HOLD/STOP FACILITY
- IN-BUILT COUNTER, TOTALIZER, REJECTED BAG COUNTER
- CUSTOMIZED FUNCTIONS / INDICATORS
- EDITABLE SOFTWARE WITH AS-BUILT PROGRAM BACK-UP
- COLOUR TOUCH SCREEN WITH CUSTOMIZED GRAPHICS
- Optional key board for hazardous location.
- RS 232, RS 484, ETHERNET, USB COMPORT

## **WEIGHING & BAGGING**

- RAW MATERIAL / FINISHED PRODUCT HANDLING EQUIPMENTS
   BUCKET ELEVATOR, SCREW CONVEYOR, BELT CONVEYOR, VIBRATING FEEDER
- PNUEMATIC CONVEYING, AIR BLOWER, DUST COLLECTOR, BAG FILTERS, EXHAUST FAN
- □ SEALING. STITCHING, CHECKWEIGHER, METAL DETECTOR, BAG TURNING, PALLETIZING.
- □ SLAT CONVEYOR, ROLLER CONVEYOR, BELT CONVEYOR