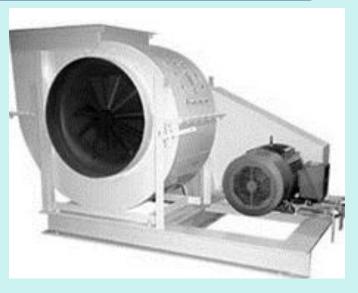

- ID FAN
- FD FAN
- **BLOWER**
- COOLING FAN
- EXHAUST FAN
- **DE-DUSTING SYSTEM**