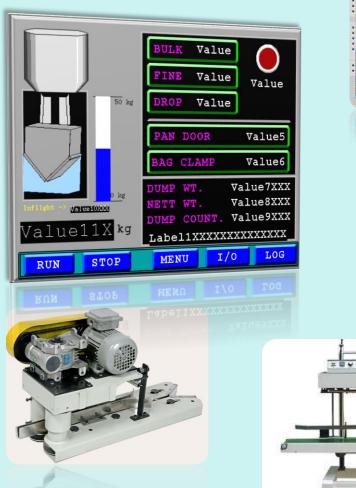

# PACKAGING & FILLING

- HIGH SPEED & PRECISE
- AUTO TARE & AUTO INFLIGHT CORRECTION
- ALL FUNCTION WITH MANUAL MODE
- RUN/PAUSE/HOLD/STOP FACILITY
- IN-BUILT COUNTER, TOTALIZER, REJECTED BAG COUNTER
- CUSTOMIZED FUNCTIONS / INDICATORS
- EDITABLE SOFTWARE WITH AS-BUILT PROGRAM BACK-UP
- COLOUR TOUCH SCREEN WITH CUSTOMIZED GRAPHICS
- Optional key board for hazardous location.
- RS 232, RS 484, ETHERNET, USB COMPORT

### □ WEIGHING & PACKAGING AUTOMATION

- APPLICATION ENGINEERING, DESIGN & DEVELOPMENT, INSTALLATION & TESTING
- UP-GRADATION/ EDITING OF EXISTING LOGIC
- PROCESS DATA LOGGING
- **SCADA DEVELOPMENT**
- □ MICROCONTROLLER BASED ECONOMICAL AUTOMATION