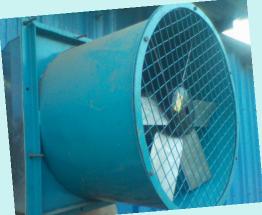

- ID FAN
- FD FAN
- **BLOWER**
- COOLING FAN
- EXHAUST FAN
- **DE-DUSTING SYSTEM**