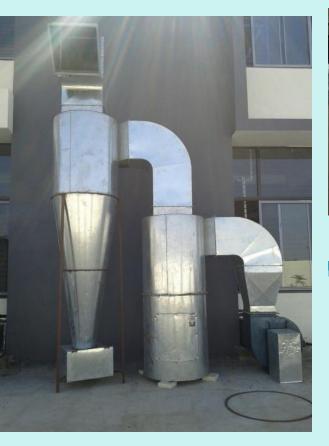

- ID FAN
- FD FAN
- **BLOWER**
- COOLING FAN
- EXHAUST FAN
- **DE-DUSTING SYSTEM**