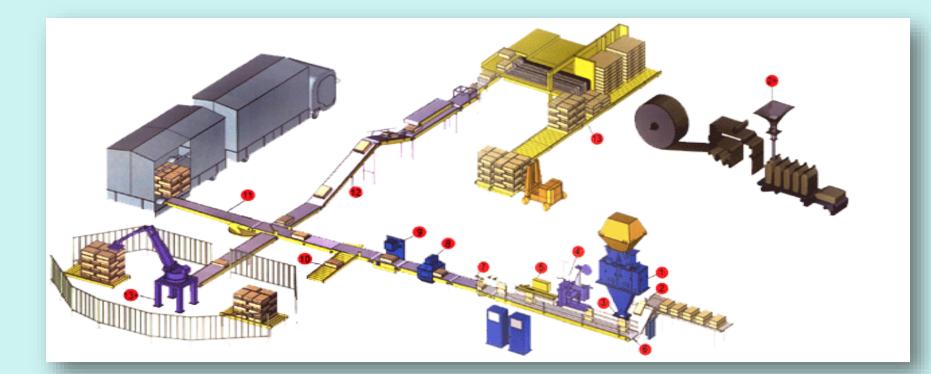

## **WEIGHING & BAGGING**

- RAW MATERIAL / FINISHED PRODUCT HANDLING EQUIPMENTS
   BUCKET ELEVATOR, SCREW CONVEYOR, BELT CONVEYOR, VIBRATING FEEDER
- PNUEMATIC CONVEYING, AIR BLOWER, DUST COLLECTOR, BAG FILTERS, EXHAUST FAN
- □ SEALING. STITCHING, CHECKWEIGHER, METAL DETECTOR, BAG TURNING, PALLETIZING.
- □ SLAT CONVEYOR, ROLLER CONVEYOR, BELT CONVEYOR

# COMPLETE WEIGHING, BAGGING AND CUSTOMIZED AUTOMATION