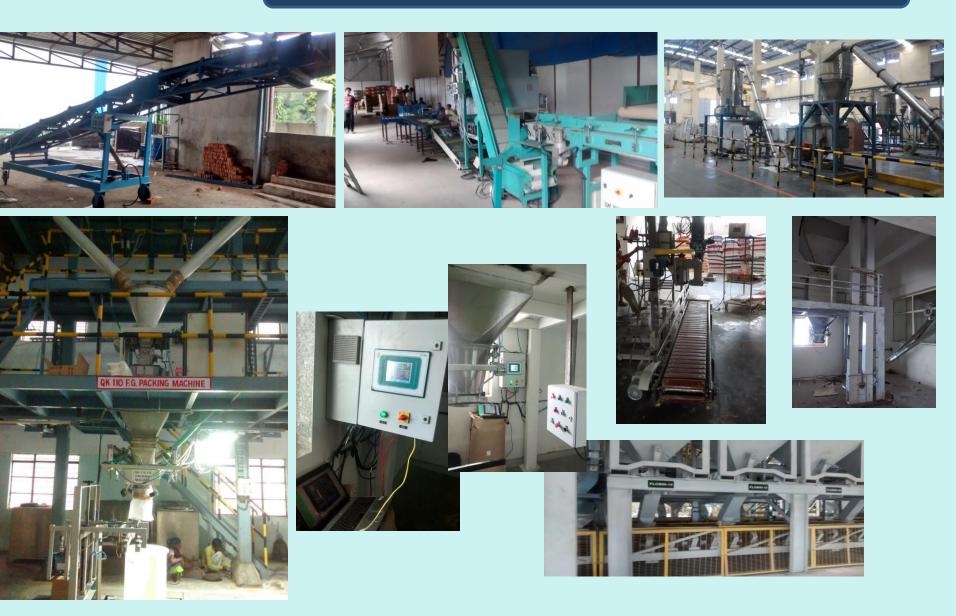

## **WEIGHING & BAGGING**

- RAW MATERIAL / FINISHED PRODUCT HANDLING EQUIPMENTS
   BUCKET ELEVATOR, SCREW CONVEYOR, BELT CONVEYOR, VIBRATING FEEDER
- PNUEMATIC CONVEYING, AIR BLOWER, DUST COLLECTOR, BAG FILTERS, EXHAUST FAN
- □ SEALING. STITCHING, CHECKWEIGHER, METAL DETECTOR, BAG TURNING, PALLETIZING.
- □ SLAT CONVEYOR, ROLLER CONVEYOR, BELT CONVEYOR

### □ WEIGHING & PACKAGING AUTOMATION

- APPLICATION ENGINEERING, DESIGN & DEVELOPMENT, INSTALLATION & TESTING
- UP-GRADATION/ EDITING OF EXISTING LOGIC
- PROCESS DATA LOGGING
- **SCADA DEVELOPMENT**
- □ MICROCONTROLLER BASED ECONOMICAL AUTOMATION