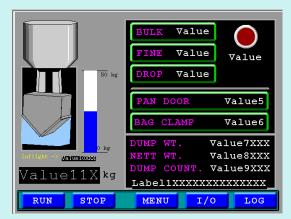

# PACKAGING & FILLING

- HIGH SPEED & PRECISE
- AUTO TARE & AUTO INFLIGHT CORRECTION
- ALL FUNCTION WITH MANUAL MODE
- RUN/PAUSE/HOLD/STOP FACILITY
- IN-BUILT COUNTER, TOTALIZER, REJECTED BAG COUNTER
- CUSTOMIZED FUNCTIONS / INDICATORS
- EDITABLE SOFTWARE WITH AS-BUILT PROGRAM BACK-UP
- COLOUR TOUCH SCREEN WITH CUSTOMIZED GRAPHICS
- Optional key board for hazardous location.
- RS 232, RS 484, ETHERNET, USB COMPORT