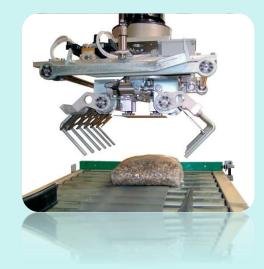

## **WEIGHING & BAGGING**

- RAW MATERIAL / FINISHED PRODUCT HANDLING EQUIPMENTS
   BUCKET ELEVATOR, SCREW CONVEYOR, BELT CONVEYOR, VIBRATING FEEDER
- PNUEMATIC CONVEYING, AIR BLOWER, DUST COLLECTOR, BAG FILTERS, EXHAUST FAN
- □ SEALING. STITCHING, CHECKWEIGHER, METAL DETECTOR, BAG TURNING, PALLETIZING.
- □ SLAT CONVEYOR, ROLLER CONVEYOR, BELT CONVEYOR