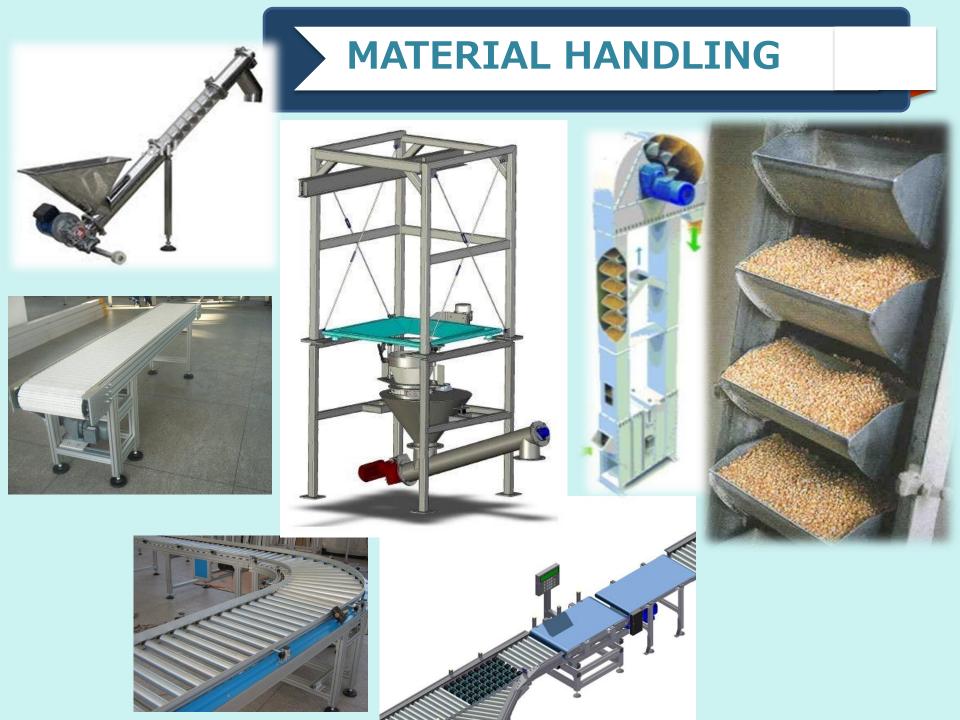

## **WEIGHING & BAGGING**

- RAW MATERIAL / FINISHED PRODUCT HANDLING EQUIPMENTS
   BUCKET ELEVATOR, SCREW CONVEYOR, BELT CONVEYOR, VIBRATING FEEDER
- PNUEMATIC CONVEYING, AIR BLOWER, DUST COLLECTOR, BAG FILTERS, EXHAUST FAN
- □ SEALING. STITCHING, CHECKWEIGHER, METAL DETECTOR, BAG TURNING, PALLETIZING.
- □ SLAT CONVEYOR, ROLLER CONVEYOR, BELT CONVEYOR