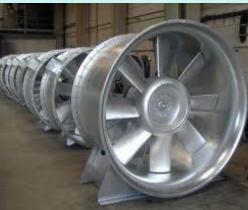

- ID FAN
- FD FAN
- **BLOWER**
- COOLING FAN
- EXHAUST FAN
- **DE-DUSTING SYSTEM**